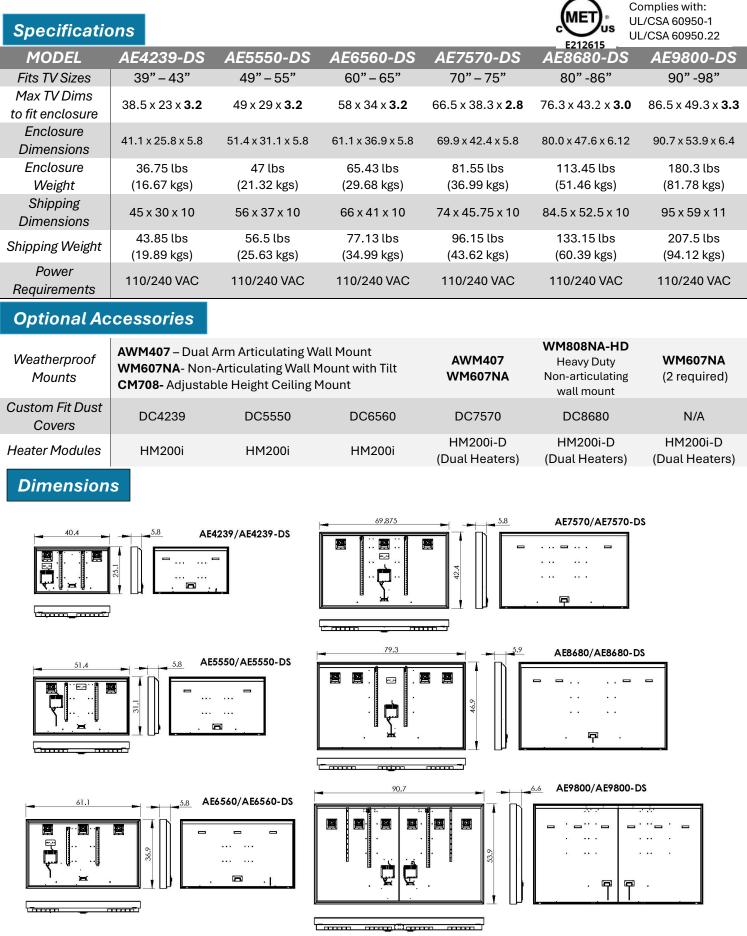

TV from harmful UV and IR rays
- Tight Seal technology seals your TV against rain, insects and dust
- Thermostatically controlled and filtered air-flow system protects our TV up to 122° F (50°C)
- Cross flow fans in front cover to stream airflow between TV and front glass to further protect TV
- Down-facing sound ports maximizes TV audio from back and down firing speakers

- Watertight cable cover protects cable connections to our TV inputs and outputs
- Internal 3-outlet power bank powers fans, TV and one auxiliary plug for media accessories.
- 9' outdoor rated power cord for safe outdoor installation
- EZ mount internal TV swing brackets for simplified installation and easy cable management
- 1' extension power cord to accommodate internal connection of power packs or right-angle plugs



www.apolloenc.com 5069-A Maureen Lane, Moorpark, CA 93021 888-414-5919