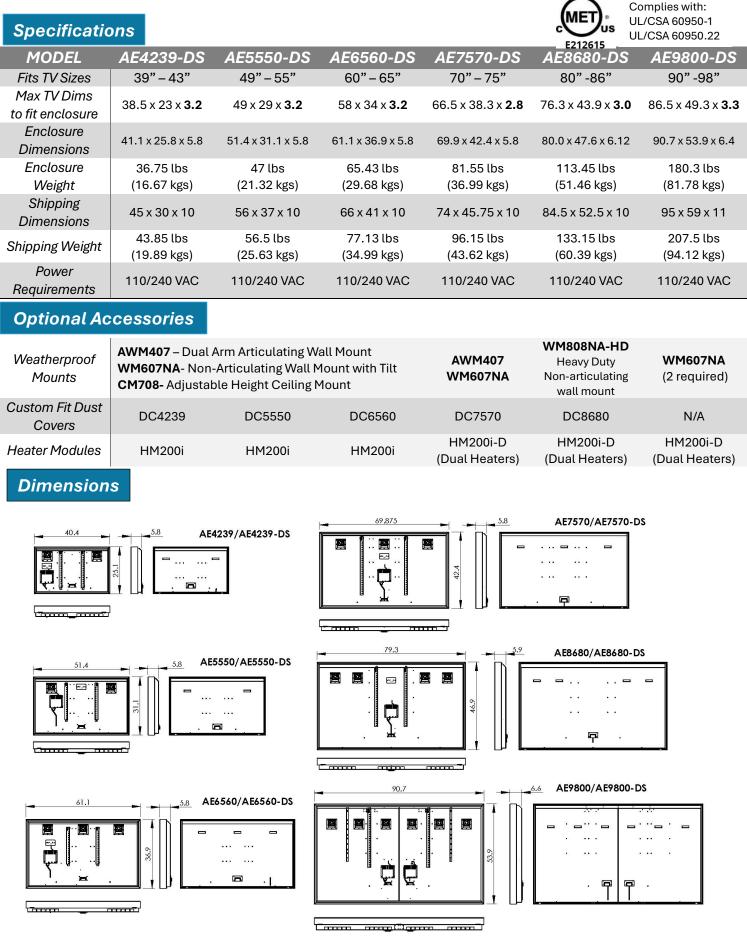

TV from harmful UV and IR rays
- Tight Seal technology seals your TV against rain, insects and dust
- Thermostatically controlled and filtered air-flow system protects our TV up to 122° F (50°C)
- Cross flow fans in front cover to stream airflow between TV and front glass to further protect TV
- Down-facing sound ports maximizes TV audio from back and down firing speakers

- Watertight cable cover protects cable connections to our TV inputs and outputs
- Internal 3-outlet power bank powers fans, TV and one auxiliary plug for media accessories.
- 9' outdoor rated power cord for safe outdoor installation
- EZ mount internal TV swing brackets for simplified installation and easy cable management
- 1' extension power cord to accommodate internal connection of power packs or right-angle plugs



www.apolloenc.com 5069-A Maureen Lane, Moorpark, CA 93021 888-414-5919