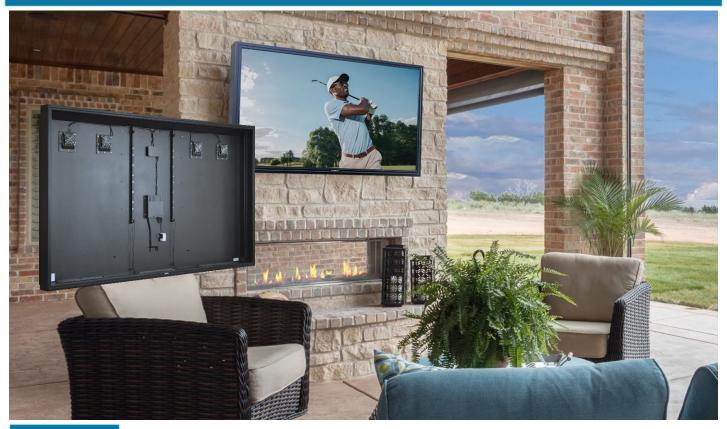

## ELITE DIRECT SUN LINE Outdoor TV Enclosures

*Take Home Theater Outdoors in the Sun and Under the Stars – Your Way!* 

## Features

NOTE: Selecting a TV brand with the best brightness levels is suggested to achieve the best picture quality possible for competing with high ambient light.

- Direct sun models are designed to "Protect" your TV from solar loading when installed in direct sun.
- All aluminum powder coated construction for durability and style
- Internal laminated IR film to anti-glare safety tempered glass to shield TV from harmful UV and IR rays
- Tight Seal technology seals your TV against rain, insects and dust
- Thermostatically controlled and filtered air-flow system protects our TV up to 122° F (50°C)
- Cross flow fans in front cover to stream airflow between TV and front glass to further protect TV
- Down-facing sound ports maximizes TV audio from back and down firing speakers